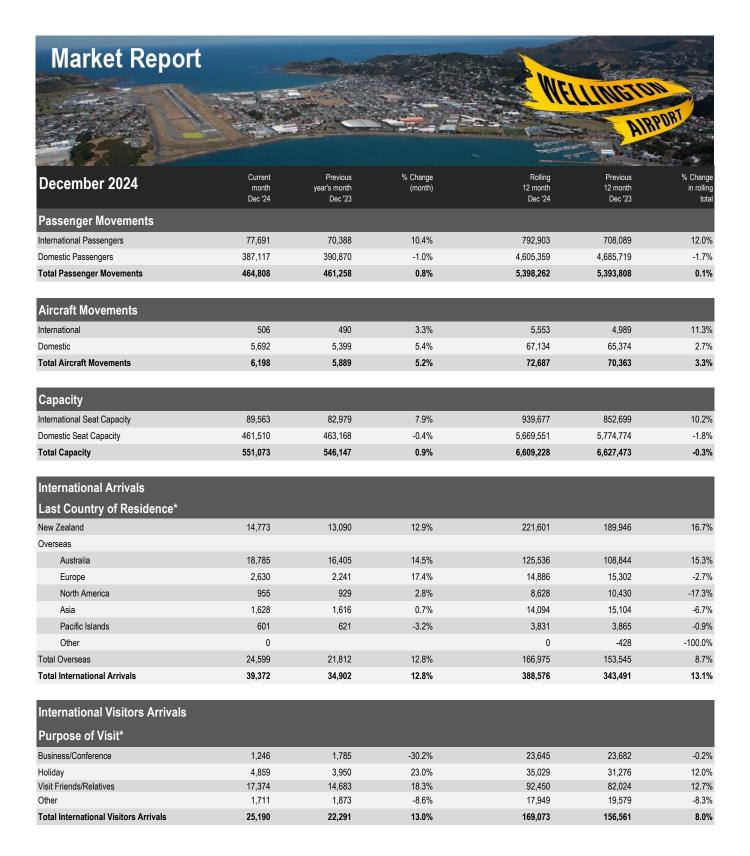

<sup>\*</sup> The international arrival information is based on a sample and only represents passengers flying international directly to Wellington Airport (excludes visitors connecting domestically via Auckland/Christchurch).

This monthly traffic update from Wellington International Airport Limited (WIAL) is generated with assistance and data from Statistics New Zealand, the New Zealand Customs Service, Airways New Zealand, Immigration New Zealand flight operators. This document is intended for information purposes. The data provided herein has not been subject to independent audit. No guarantees are given as to the completeness and accuracy of the data. WIAL (by its officers, agents or employees) will not be liable for any loss suffered by any person relying or acting upon this information or analysis thereof.