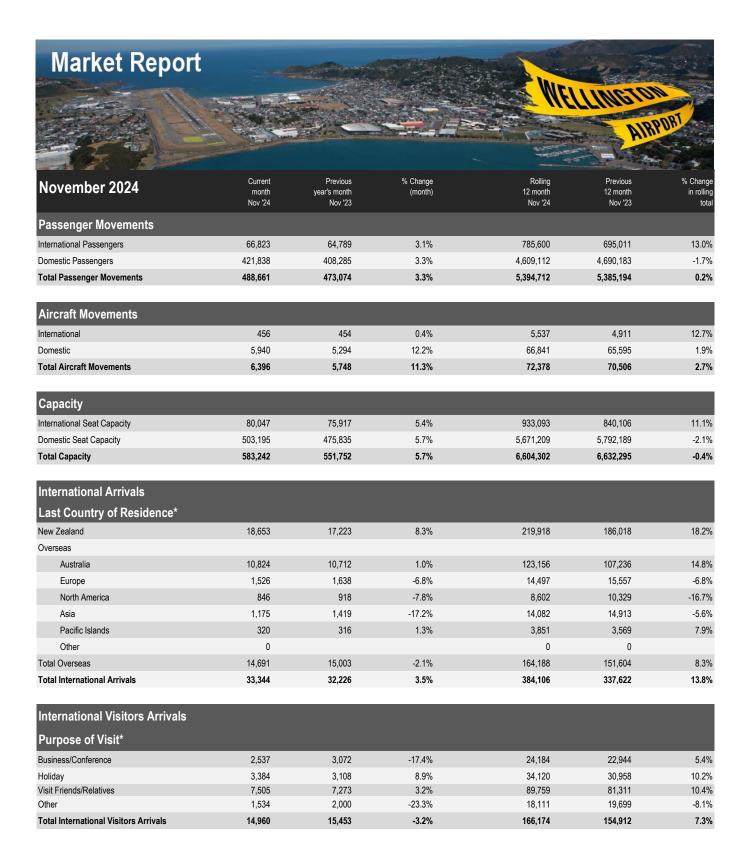

<sup>\*</sup>The international arrival information is based on a sample and only represents passengers flying international directly to Wellington Airport (excludes visitors connecting domestically via Auckland/Christchurch).