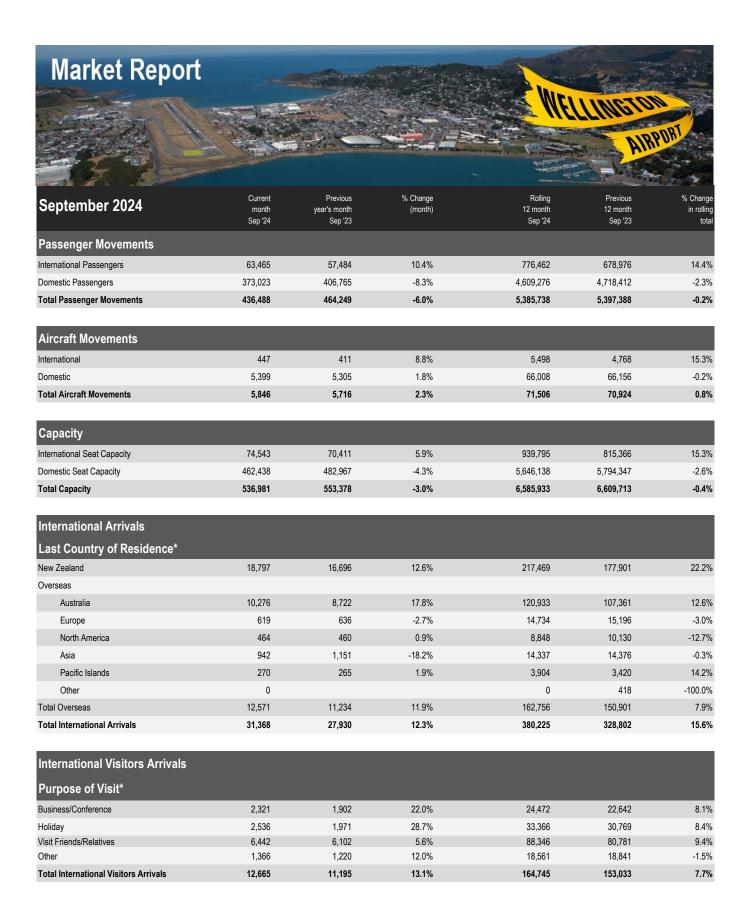

<sup>\*</sup>The international arrival information is based on a sample and only represents passengers flying international directly to Wellington Airport (excludes visitors connecting domestically via Auckland/Christchurch).