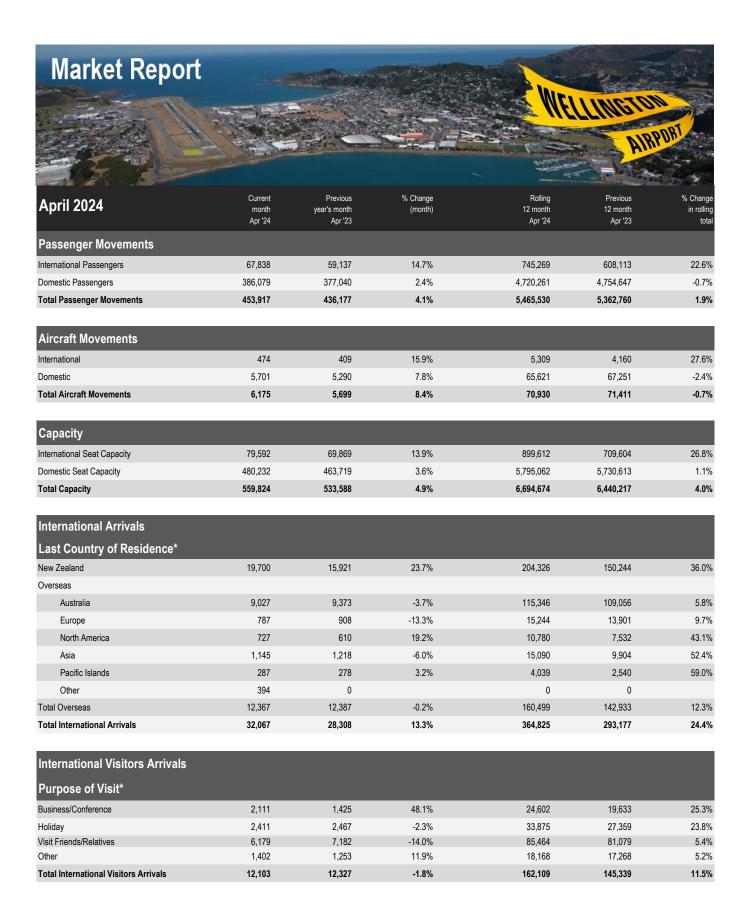

<sup>\*</sup> The international arrival information is based on a sample and only represents passengers flying international directly to Wellington Airport (excludes visitors connecting domestically via Auckland/Christchurch).